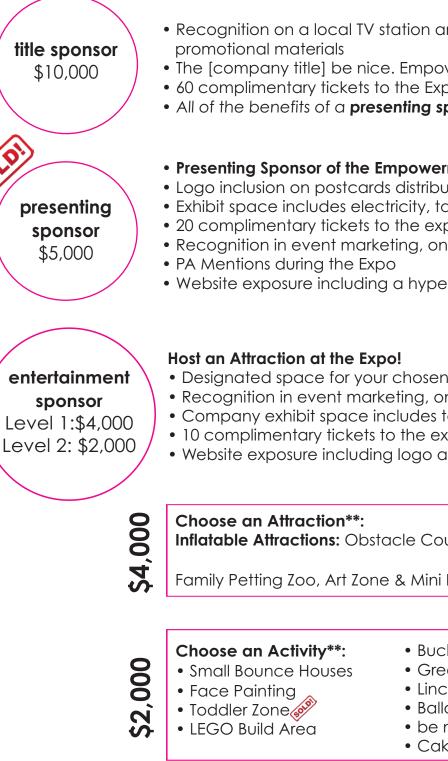

# **Sponsorship Opportunities**

DeVos Place: 303 Monroe NW, Grand Rapids Saturday, January 25, 2025 10 a.m. - 4 p.m.

- Recognition on a local TV station and all marketing/advertising/
- The [company title] be nice. Empowerment Stage
- 60 complimentary tickets to the Expo
- All of the benefits of a presenting sponsor

### Presenting Sponsor of the Empowerment Stage

- Logo inclusion on postcards distributed to local schools (over 30,000)
- Exhibit space includes electricity, tables, and chairs
- 20 complimentary tickets to the expo
- Recognition in event marketing, on social media and event pages
- Website exposure including a hyperlinked logo
- Designated space for your chosen attraction.
- Recognition in event marketing, on social media and event pages
- Company exhibit space includes table and chairs
- 10 complimentary tickets to the expo
- Website exposure including logo and hyperlink

Inflatable Attractions: Obstacle Course 🔊 or 3:3 Basketball Challenge

Family Petting Zoo, Art Zone & Mini Horses

- Bucket Bonanza
- Green Thumb Zone
- Lincoln Log Build
- Balloon Twisting
- be nice. Mission Activity
- Cake Walk